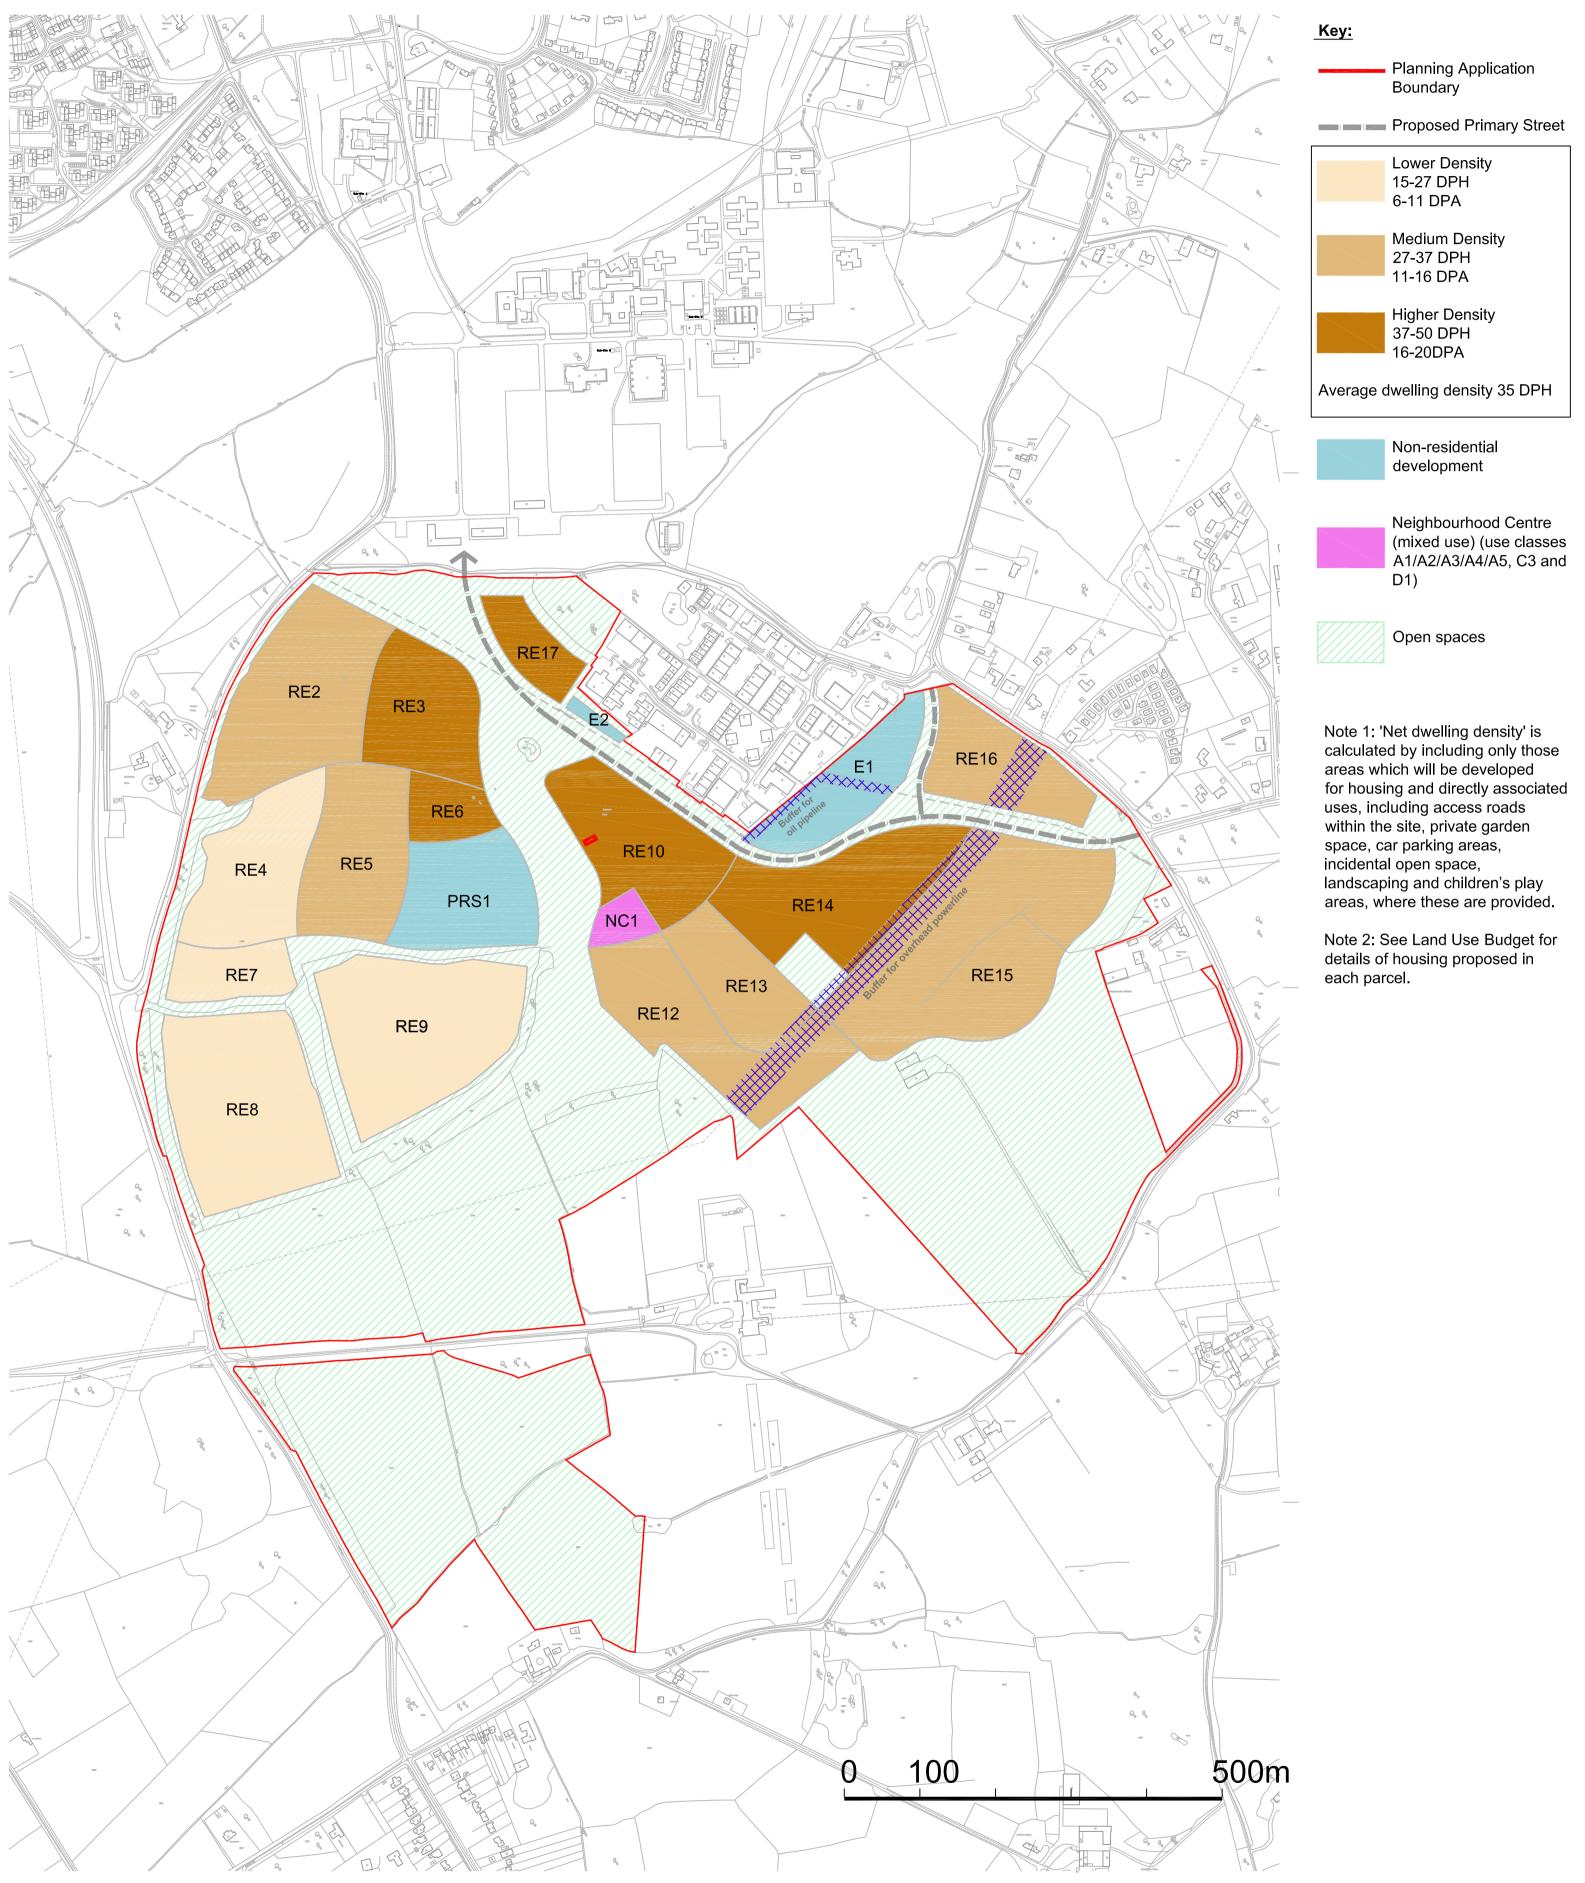

## Hogwood Garden Village Part of the Arborfield Garrison Strategic Development Location, Wokingham Parameter Plan D: Housing Density

WEI YANG -- PARTNERS

DELIVERING INTEGRATED MASTER PLANS

## Hogwood Garden Village

Part of the Arborfield Garrison Strategic Development Location, Wokingham **Planning Application Plan: Housing Density** Drawing No. ARB001-SMP06-RevK Scale: 1:5000@A2 Date: 21/05/2015